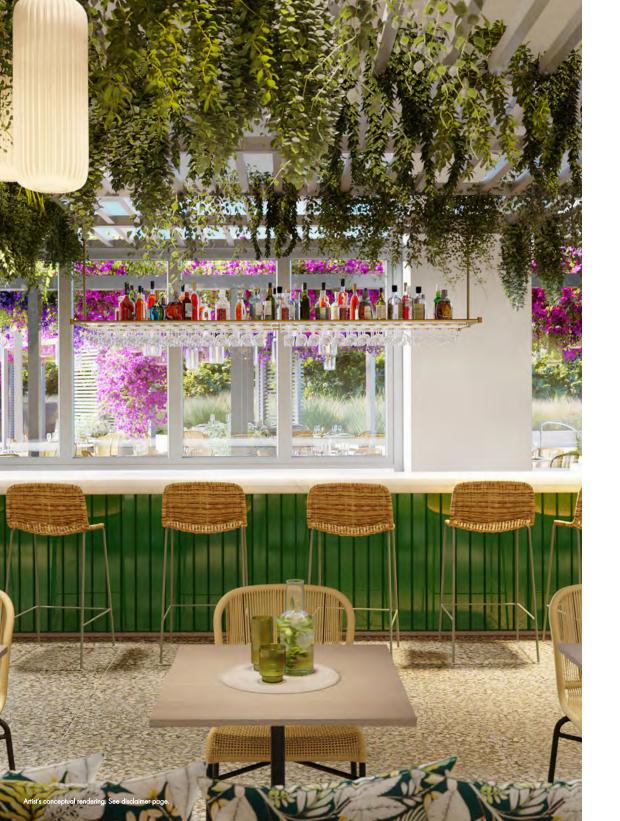

#### AN ARRAY OF SUN SOAKED SPACES

On the 6th floor, an expansive sequence of open air terraces unfolds, bringing the Miami sea, sun, and views front and center into daily life at The Park Club. Options not only include a selection of swimming pools - for both younger, and adult swimmers - but lounge and dining areas that bring abundant flora and leisurely relaxation into frame. Whether it's breakfast under a green canopy, brunch by the pool, a fresh juice to go, or an atmospheric dinner against the Miami sunset, the terrace cafe welcomes Park Club guests to a world of masterfully prepared meals and bright, vivid florals – inside and outside, day to night.