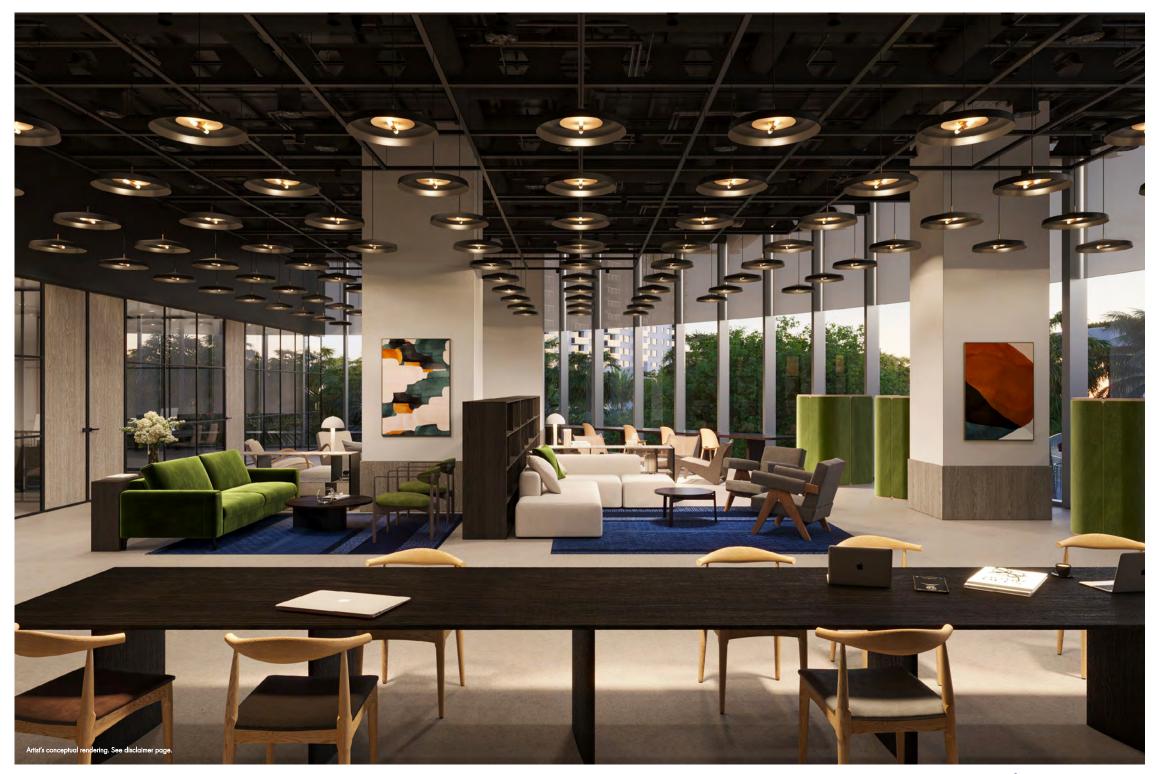

#### **RECREATION & BUSINESS**

An exquisitely furnished lounge for co-working or contemplation is complemented by a screening room and dedicated kid's club & playroom

#### DESIGN-LED SPACES FOR WORK OR PLAY

Contemporary, welcoming design defines the flexible co-working hub and lounge at The Park Club, reflecting the dynamic output and energy flourishing within. This warm space features private conference rooms, co-working spaces, as well as cozy areas to unwind, socialize, or seek

peaceful solace. A screening lounge provides welcome alternatives to refresh, energize the mind, or spend a cozy evening in, while a tailor-made kid's space with a dedicated playroom ensures little ones, tweens, and teens are looked after just as well as their parents.