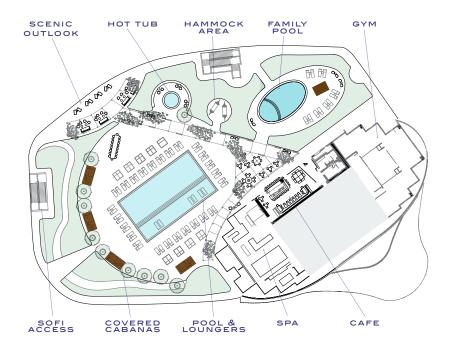

#### WELCOME TO THE PARK CLUB:

A PERFECTLY CURATED WORLD OF AMENITIES, FROM BEACH CLUB TO POOLSIDE CAFE

POOL & CAFE An expansive terrace hosts a lap and family pool amid floral landscaping, incredible Miami vistas, and al fresco or indoor dining

#### **RECREATION & BUSINESS**

An exquisitely furnished lounge for co-working or contemplation is complemented by a screening room and dedicated kid's club & playroom

#### WELLNESS & SPA

Nourish mind, body, and soul with a top-of-the-line gym with personal training services, in-house spa, sauna, and juice bar

## THE 6TH FLOOR TERRACE: AN ELEVATED OASIS TO SWIM, LOUNGE, DINE, AND SOCIALIZE

#### AN ARRAY OF SUN SOAKED SPACES

On the 6th floor, an expansive sequence of open air terraces unfolds, bringing the Miami sea, sun, and views front and center into daily life at The Park Club. Options not only include a selection of swimming pools - for both younger, and adult swimmers - but lounge and dining areas that bring abundant flora and leisurely relaxation into frame. Whether it's breakfast under a green canopy, brunch by the pool, a fresh juice to go, or an atmospheric dinner against the Miami sunset, the terrace cafe welcomes Park Club guests to a world of masterfully prepared meals and bright, vivid florals – inside and outside, day to night.