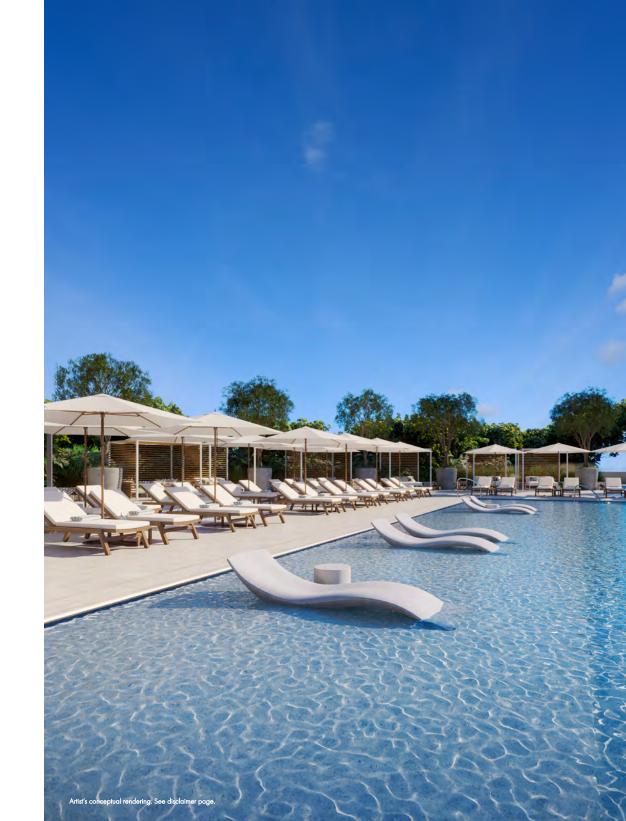

#### WELCOME TO THE PARK CLUB:

A PERFECTLY CURATED WORLD OF AMENITIES, FROM BEACH CLUB TO POOLSIDE CAFE

POOL & CAFE An expansive terrace hosts a lap and family pool amid floral landscaping, incredible Miami vistas, and al fresco or indoor dining

#### AN ARRAY OF SUN SOAKED SPACES

On the 6th floor, an expansive sequence of open air terraces unfolds, bringing the Miami sea, sun, and views front and center into daily life at The Park Club. Options not only include a selection of swimming pools - for both younger, and adult swimmers - but lounge and dining areas that bring abundant flora and leisurely relaxation into frame. Whether it's breakfast under a green canopy, brunch by the pool, a fresh juice to go, or an atmospheric dinner against the Miami sunset, the terrace cafe welcomes Park Club guests to a world of masterfully prepared meals and bright, vivid florals – inside and outside, day to night.