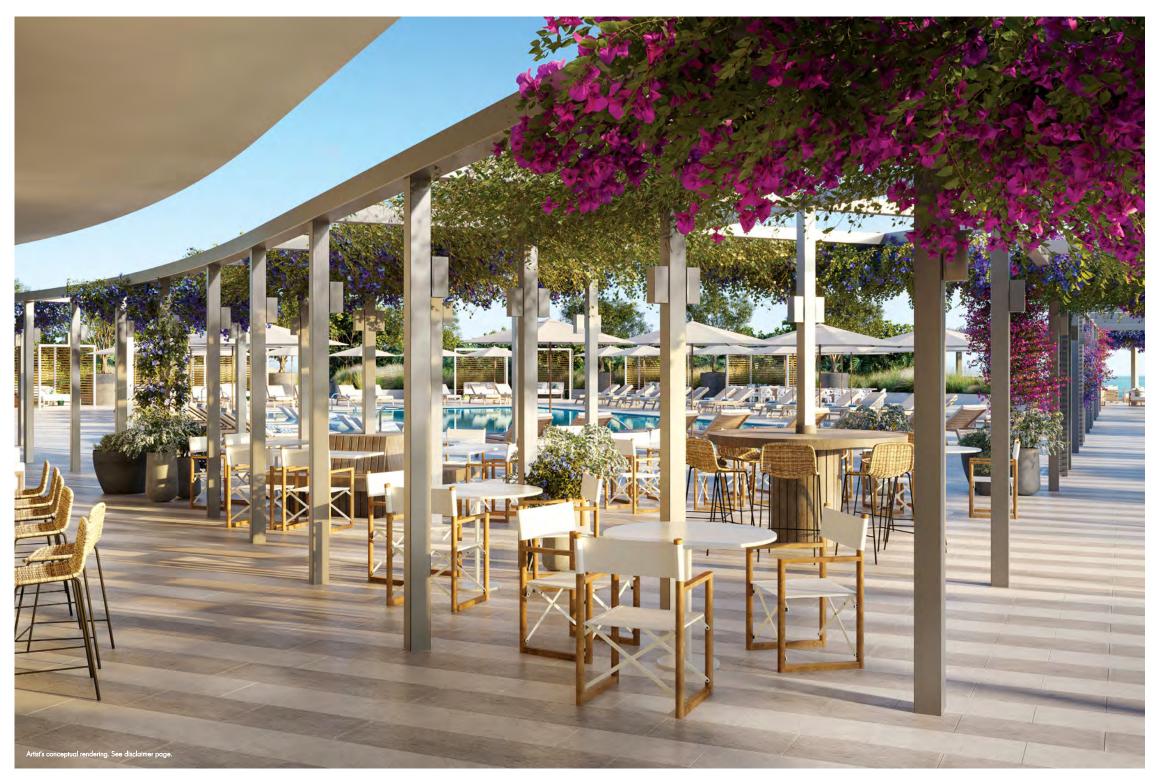

#### AN ARRAY OF SUN SOAKED SPACES

On the 6th floor, an expansive sequence of open air terraces unfolds, bringing the Miami sea, sun, and views front and center into daily life at The Park Club. Options not only include a selection of swimming pools - for both younger, and adult swimmers - but lounge and dining areas that bring abundant flora and leisurely relaxation into frame. Whether it's breakfast under a green canopy, brunch by the pool, a fresh juice to go, or an atmospheric dinner against the Miami sunset, the terrace cafe welcomes Park Club guests to a world of masterfully prepared meals and bright, vivid florals – inside and outside, day to night.