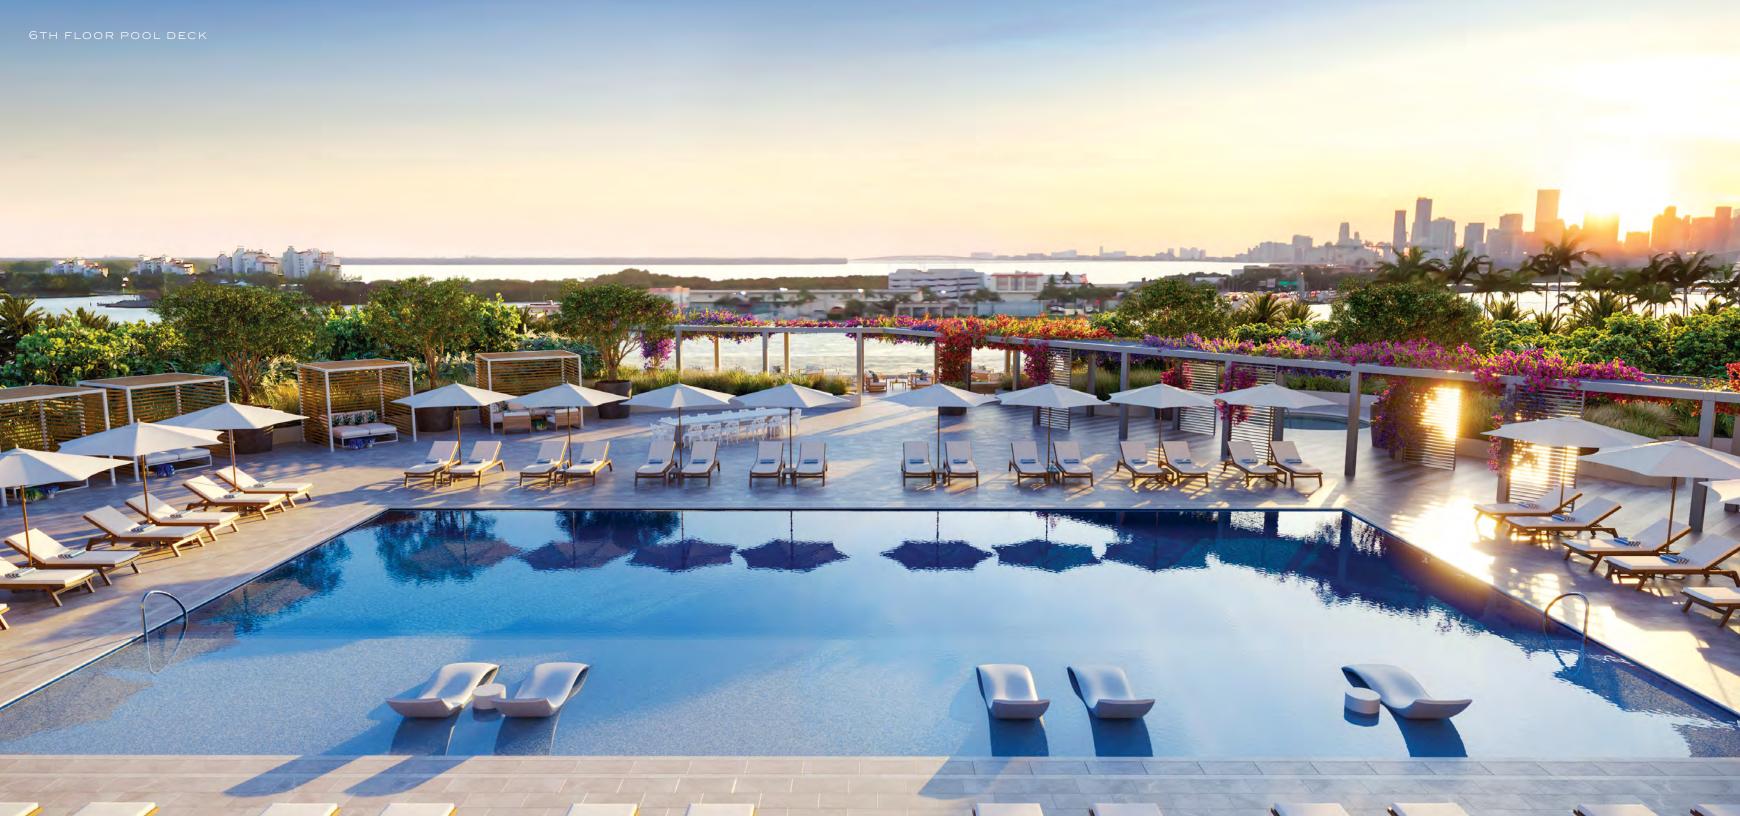

## THE 6TH FLOOR TERRACE: AN ELEVATED OASIS TO SWIM, LOUNGE, DINE, AND SOCIALIZE

#### AN ARRAY OF SUN SOAKED SPACES

On the 6th floor, an expansive sequence of open air terraces unfolds, bringing the Miami sea, sun, and views front and center into daily life at The Park Club. Options not only include a selection of swimming pools - for both younger, and adult swimmers - but lounge and dining areas that bring abundant flora and leisurely relaxation into frame. Whether it's breakfast under a green canopy, brunch by the pool, a fresh juice to go, or an atmospheric dinner against the Miami sunset, the terrace cafe welcomes Park Club guests to a world of masterfully prepared meals and bright, vivid florals – inside and outside, day to night.