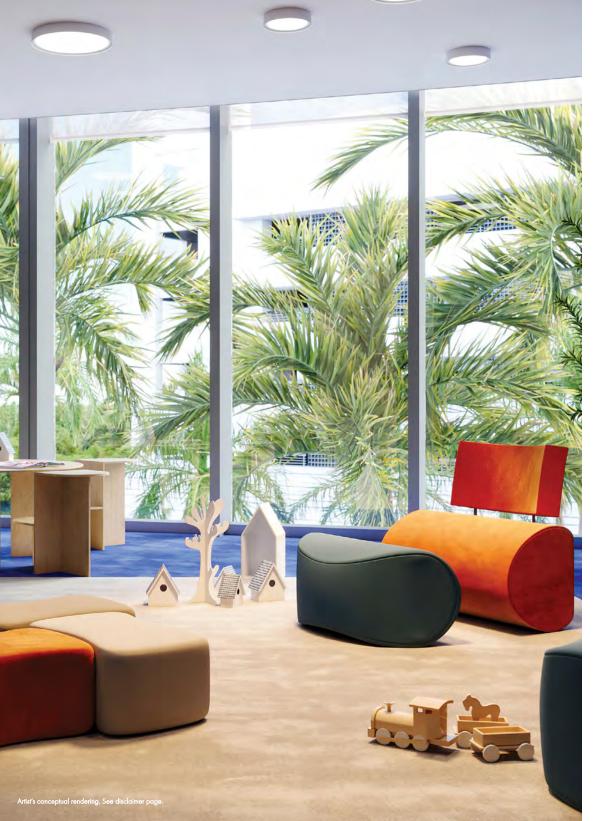

#### **RECREATION & BUSINESS**

An exquisitely furnished lounge for co-working or contemplation is complemented by a screening room and dedicated kid's club & playroom

#### DESIGN-LED SPACES FOR WORK OR PLAY

Contemporary, welcoming design defines the flexible co-working hub and lounge at The Park Club, reflecting the dynamic output and energy flourishing within. This warm space features private conference rooms, co-working spaces, as well as cozy areas to unwind, socialize, or seek

peaceful solace. A screening lounge provides welcome alternatives to refresh, energize the mind, or spend a cozy evening in, while a tailor-made kid's space with a dedicated playroom ensures little ones, tweens, and teens are looked after just as well as their parents.