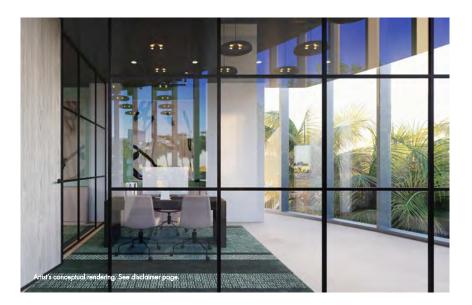

#### **RECREATION & BUSINESS**

An exquisitely furnished lounge for co-working or contemplation is complemented by a screening room and dedicated kid's club & playroom

#### DESIGN-LED SPACES FOR WORK OR PLAY

Contemporary, welcoming design defines the flexible co-working hub and lounge at The Park Club, reflecting the dynamic output and energy flourishing within. This warm space features private conference rooms, co-working spaces, as well as cozy areas to unwind, socialize, or seek

peaceful solace. A screening lounge provides welcome alternatives to refresh, energize the mind, or spend a cozy evening in, while a tailor-made kid's space with a dedicated playroom ensures little ones, tweens, and teens are looked after just as well as their parents.